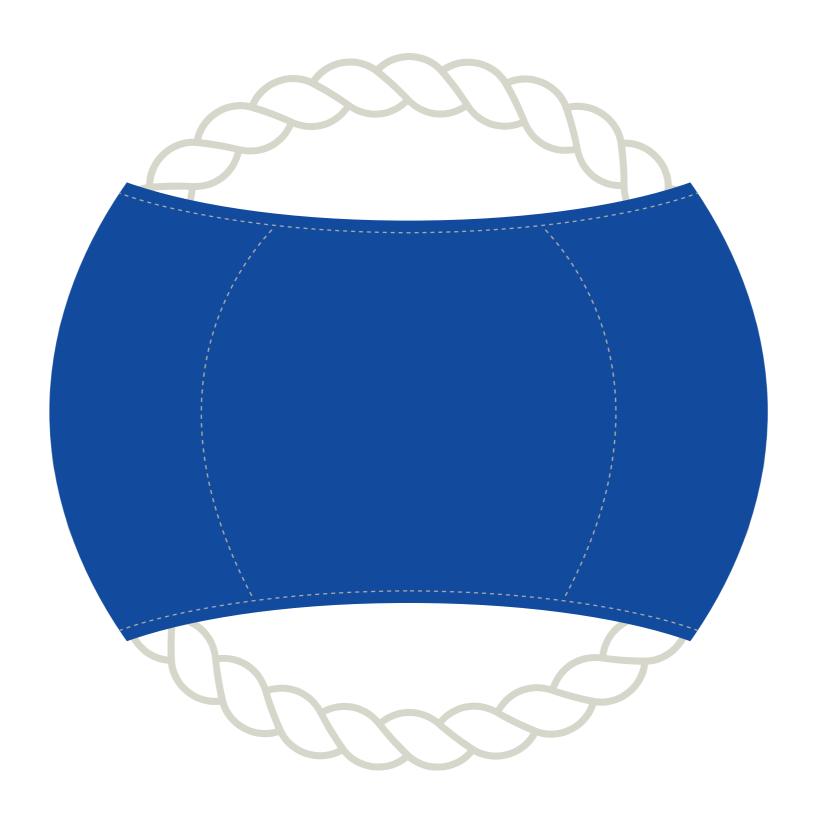

## **Product Colour**

Blue

Dog Frisbee 190 mm diameter Branding Method: Silk Print